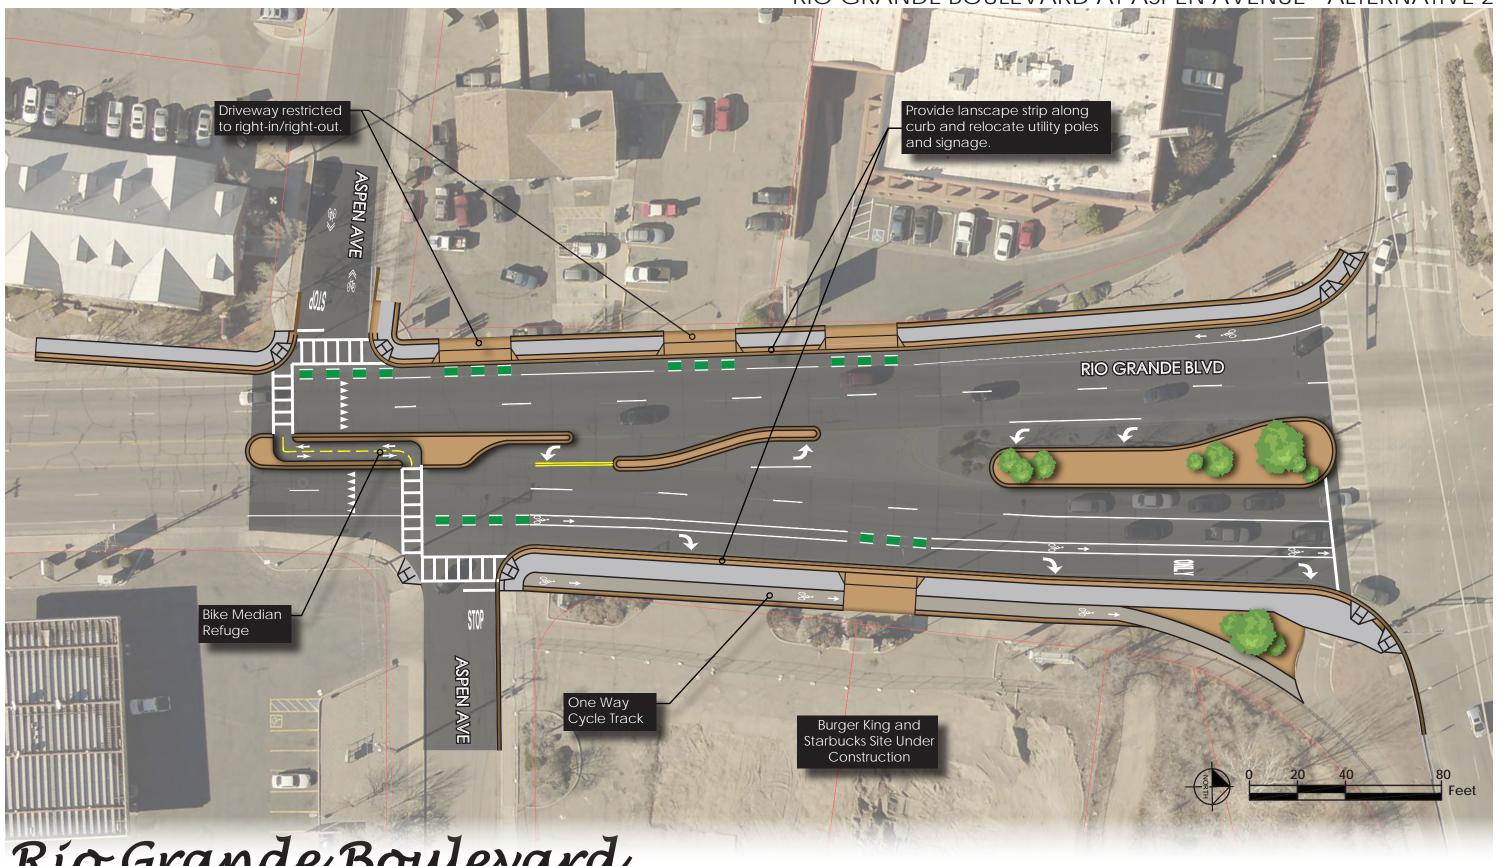

Figure 1

RIO GRANDE BOULEVARD AT ASPEN AVENUE - ALTERNATIVE 1 Driveway restricted to right-in/right-out. Provide lanscape strip along curb and relocate utility poles RIO GRANDE BLVD ASPEN AVE One Way Cycle Track Burger King and Starbucks Site Under Río Grande Boulevard Complete Street Concept Plan