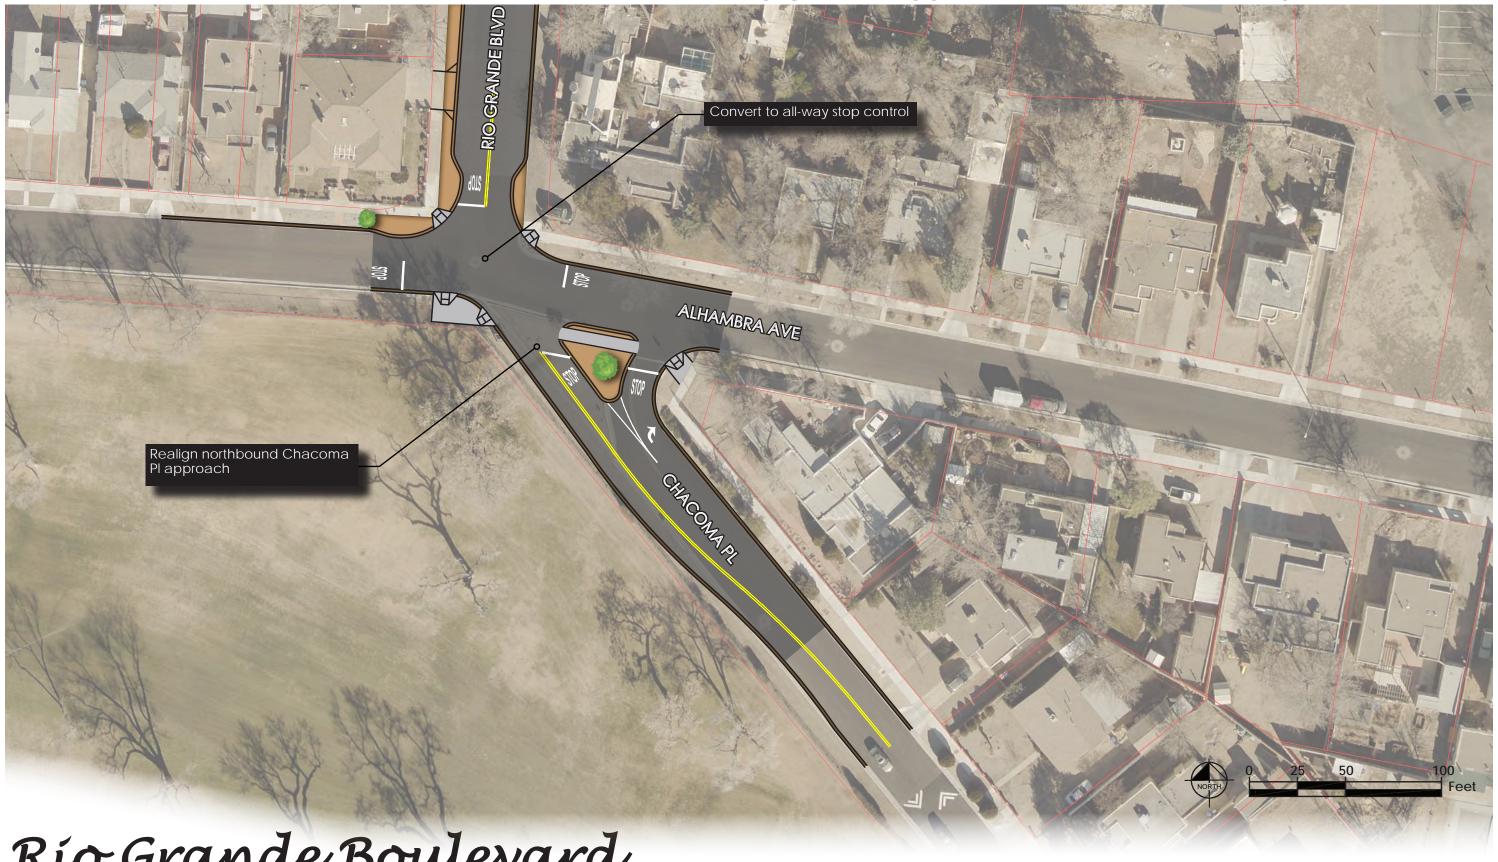

Figure 11
RIO GRANDE BOULEVARD AT ALHAMBRA AVENUE - ALTERNATIVE 4

Figure 12
SAN PASQUALE AVENUE AT CHACOMA PLACE