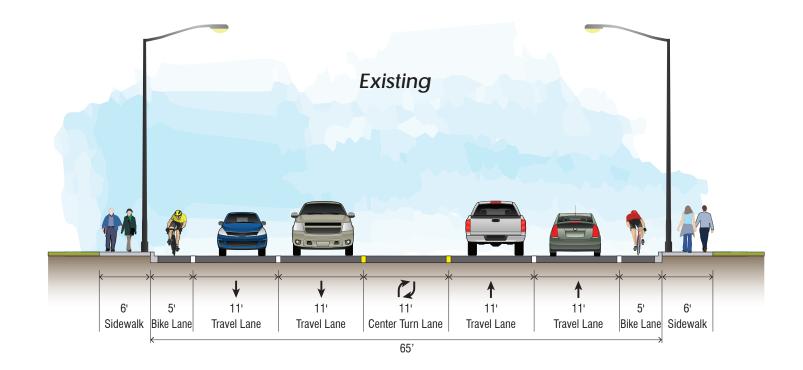

## RIO GRANDE BOULEVARD - RECOMMENDED FUTURE CROSS SECTION ASPEN AVENUE TO MOUNTAIN ROAD

Note: Bike lanes will have dashed green paint at conflict zones

Figure 5

RIO GRANDE BOULEVARD AT BELLAMAH AVENUE CARSON RD Provide lanscape strip along curb and relocate utility poles Provide new curb ramp RIO GRANDE BLVD Potential location fo Reconstruct curb ramps gateway signage and relocate utility and signal poles RE-See Figure 4 for future frontage enhancements See Figure 4 for future rontage enhancements