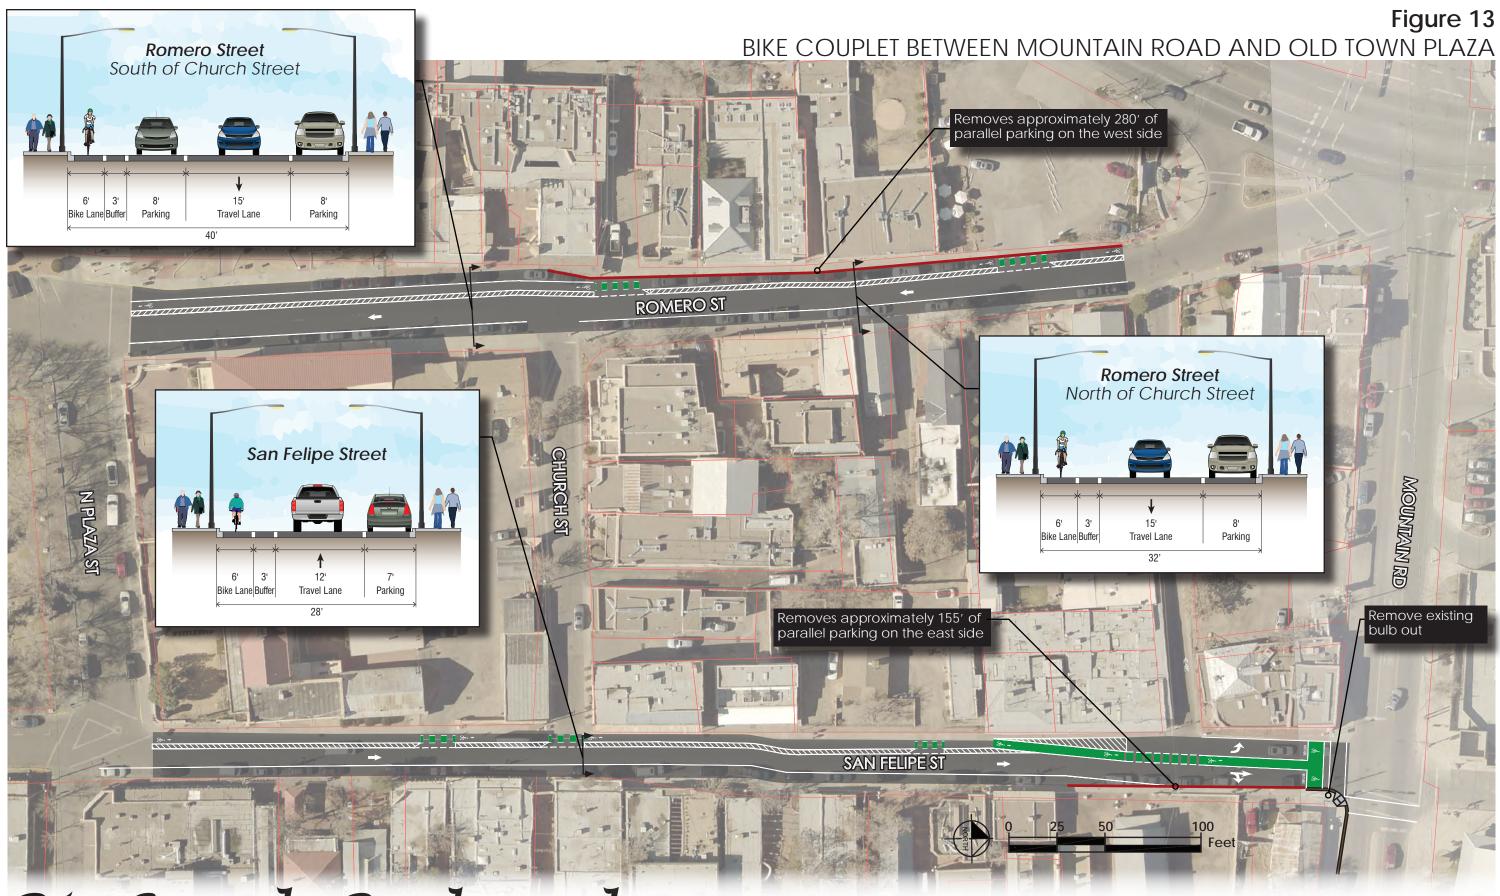

Figure 6

RIO GRANDE BOULEVARD AT MOUNTAIN ROAD - ALTERNATIVE 1 RIO GRANDE BLVD Intersection Improvements: • Provide Directional Ramps Add Bulb-outs Add Two-stage Left-turn Boxes • Add Bike Boxes Relocate Street Light MOUNTAIN RD Relocate Light Pole MAIN ST PO GRANDE BLVD Redesign Retaining Close Free Right Turning Movement to Romero St Grande Blvd