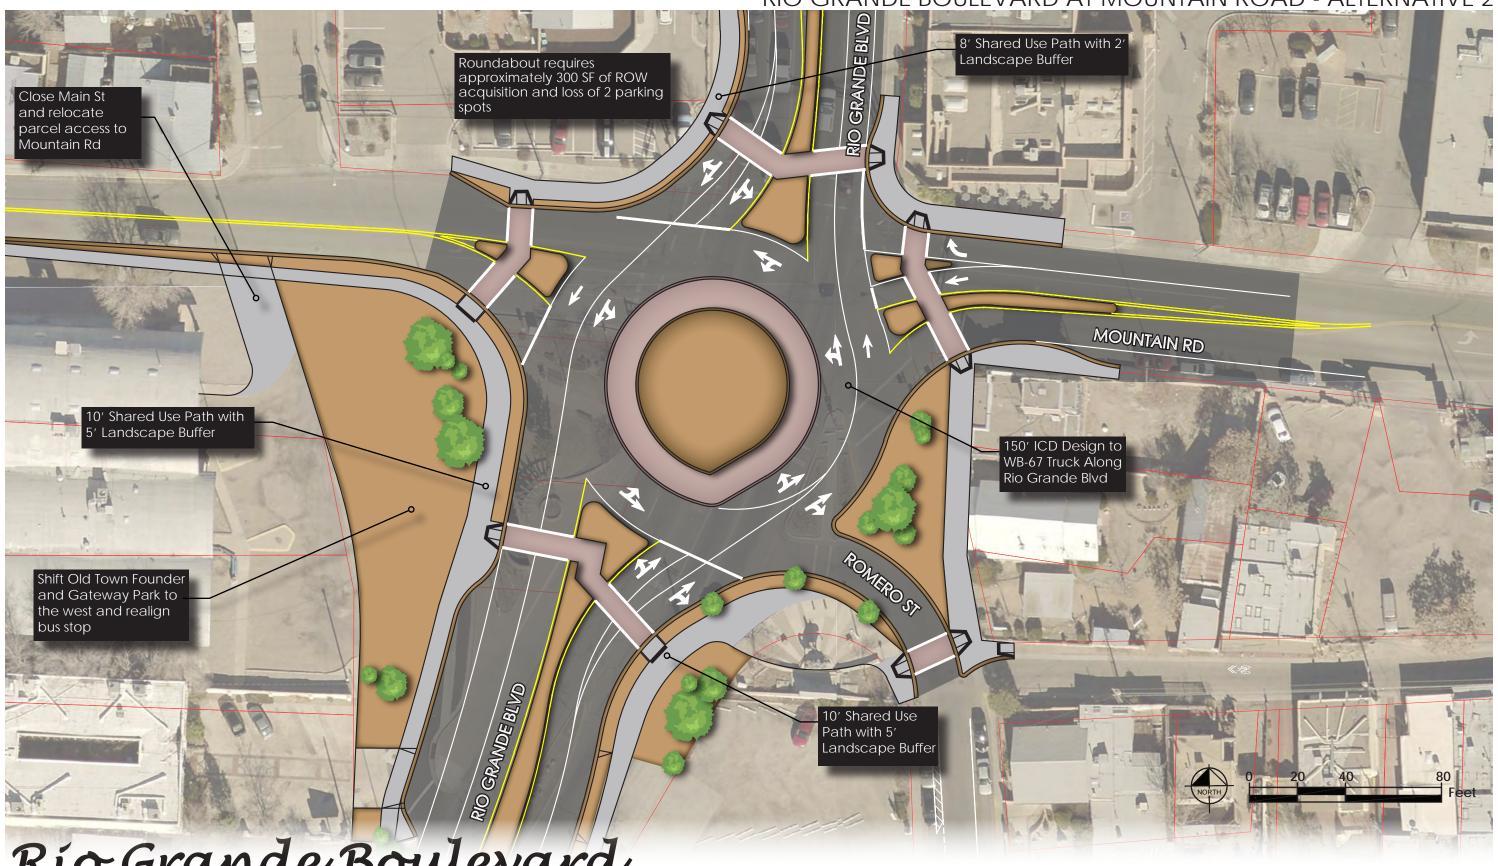

Figure 7

RIO GRANDE BOULEVARD AT MOUNTAIN ROAD - ALTERNATIVE 2

Figure 8
RIO GRANDE BOULEVARD AT HOLLYWOOD AVENUE

Figure 9

RIO GRANDE BOULEVARD AT ALHAMBRA AVENUE - ALTERNATIVE 1

Figure 10 RIO GRANDE BOULEVARD AT ALHAMBRA AVENUE - ALTERNATIVE 2