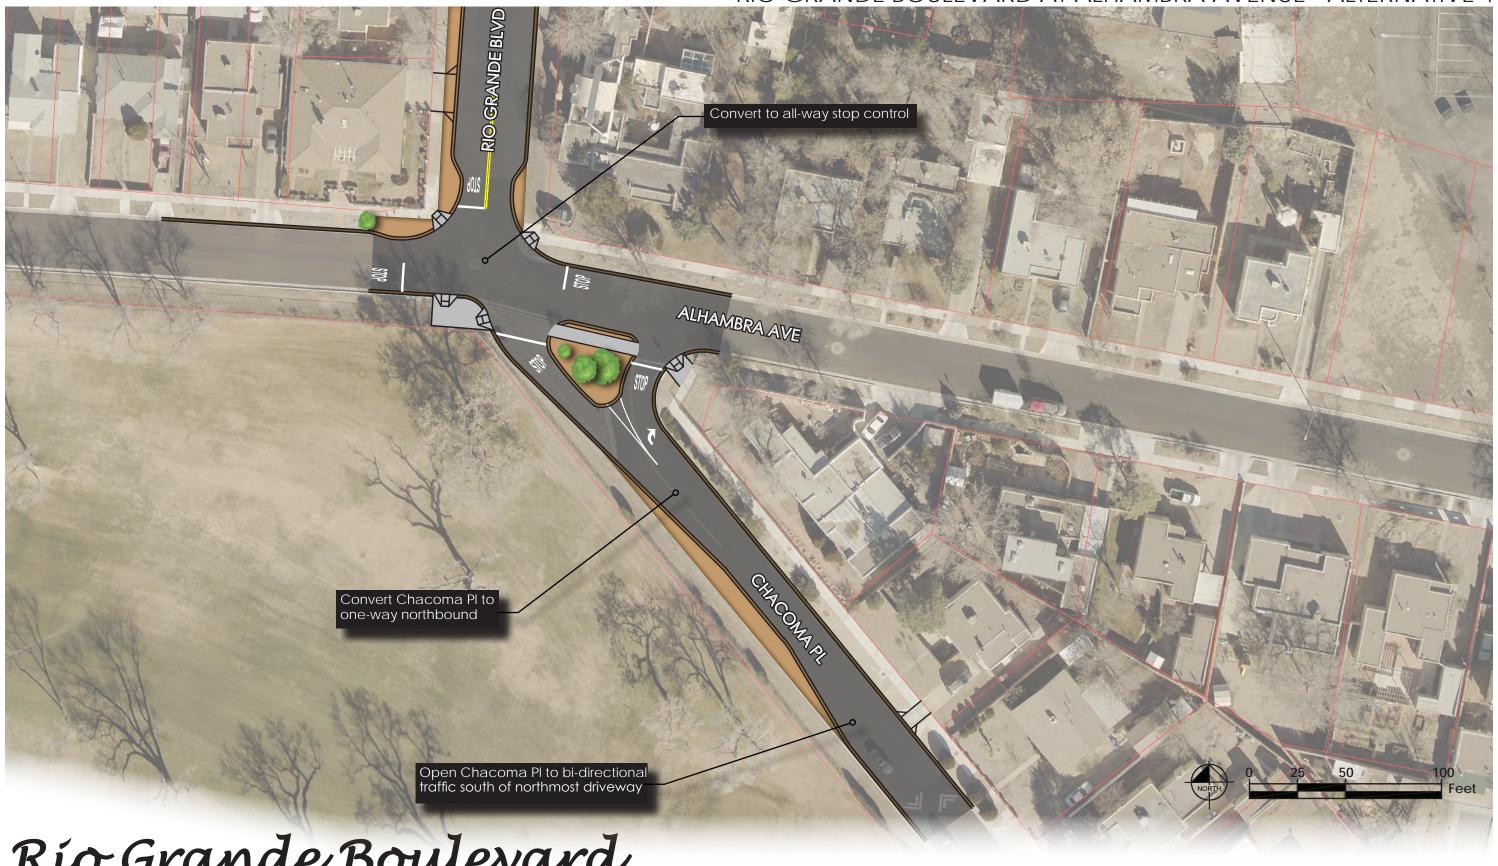

Figure 7

RIO GRANDE BOULEVARD AT MOUNTAIN ROAD - ALTERNATIVE 2

Figure 8
RIO GRANDE BOULEVARD AT HOLLYWOOD AVENUE

Figure 9

RIO GRANDE BOULEVARD AT ALHAMBRA AVENUE - ALTERNATIVE 1

Figure 10 RIO GRANDE BOULEVARD AT ALHAMBRA AVENUE - ALTERNATIVE 2

Figure 11
RIO GRANDE BOULEVARD AT ALHAMBRA AVENUE - ALTERNATIVE 4

Figure 12
SAN PASQUALE AVENUE AT CHACOMA PLACE