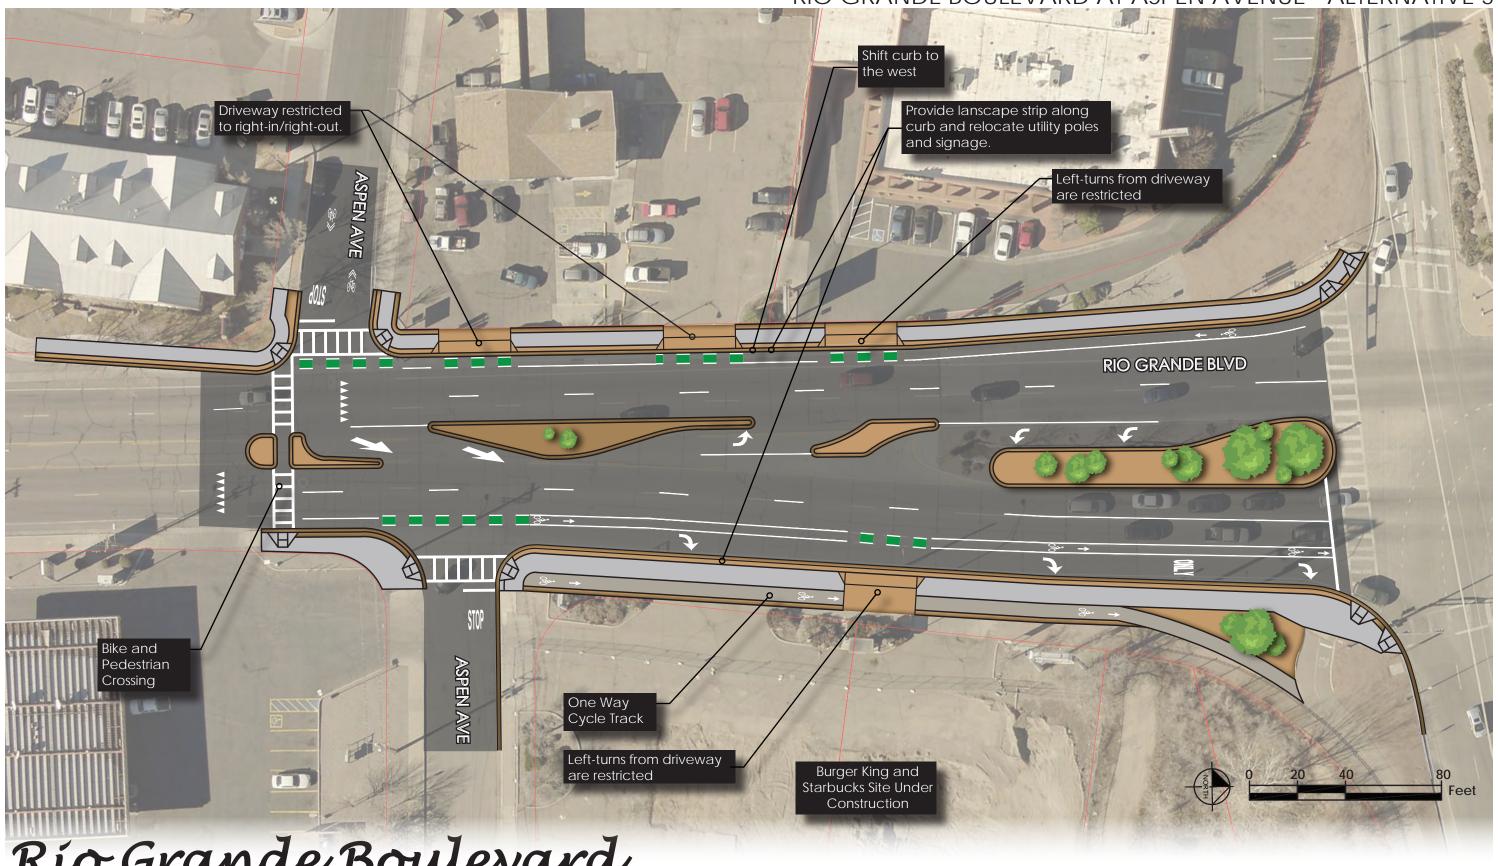

Kimley » Horn

Figure 2

RIO GRANDE BOULEVARD AT ASPEN AVENUE - ALTERNATIVE 2

Figure 3

RIO GRANDE BOULEVARD AT ASPEN AVENUE - ALTERNATIVE 3

Figure 4