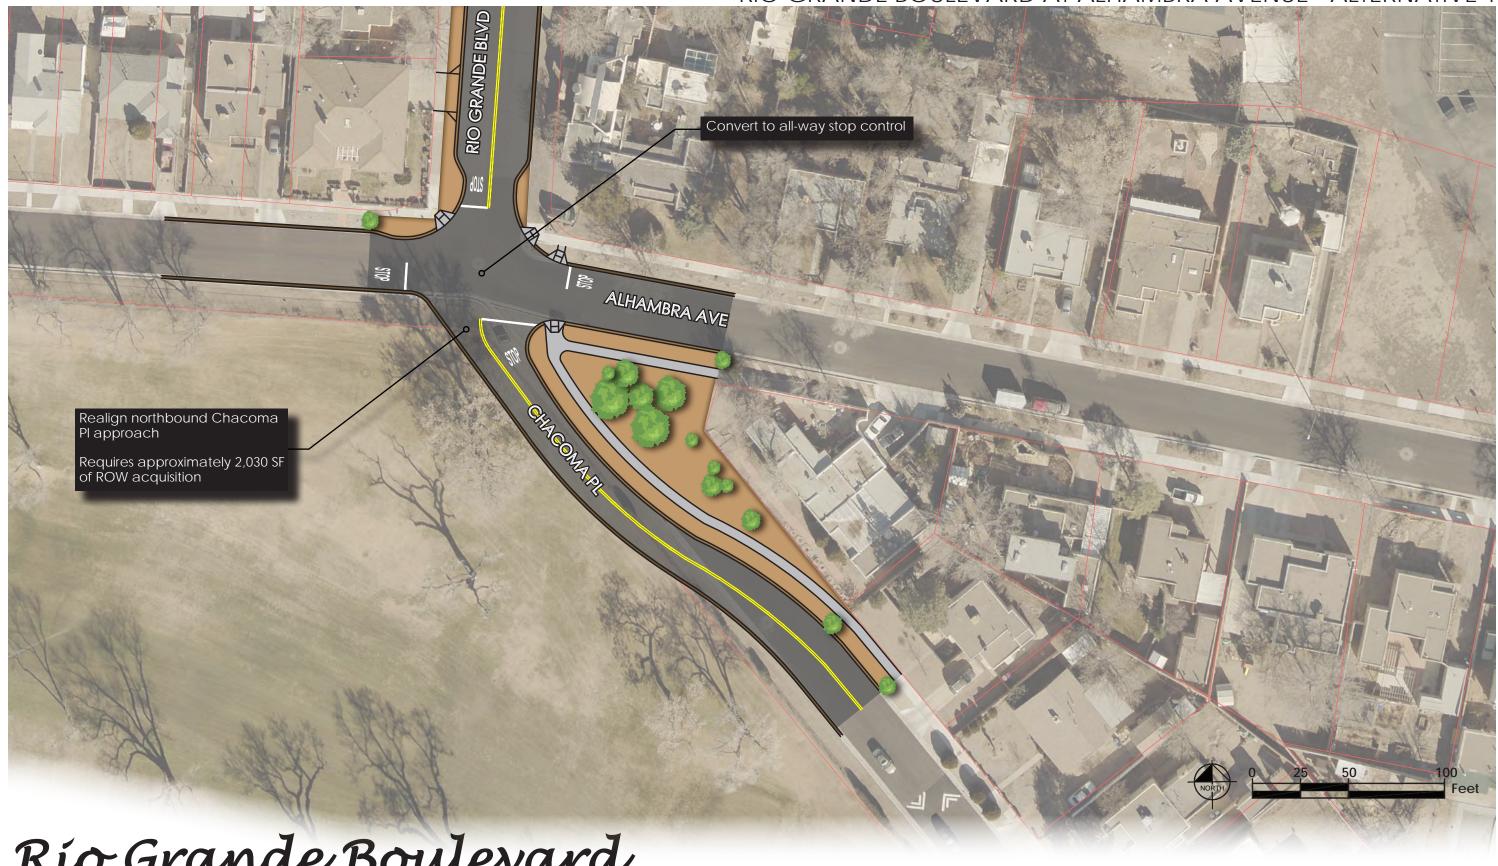

Figure 7

RIO GRANDE BOULEVARD AT MOUNTAIN ROAD - ALTERNATIVE 2

Figure 8
RIO GRANDE BOULEVARD AT HOLLYWOOD AVENUE

Figure 9

RIO GRANDE BOULEVARD AT ALHAMBRA AVENUE - ALTERNATIVE 1

Figure 10 RIO GRANDE BOULEVARD AT ALHAMBRA AVENUE - ALTERNATIVE 2