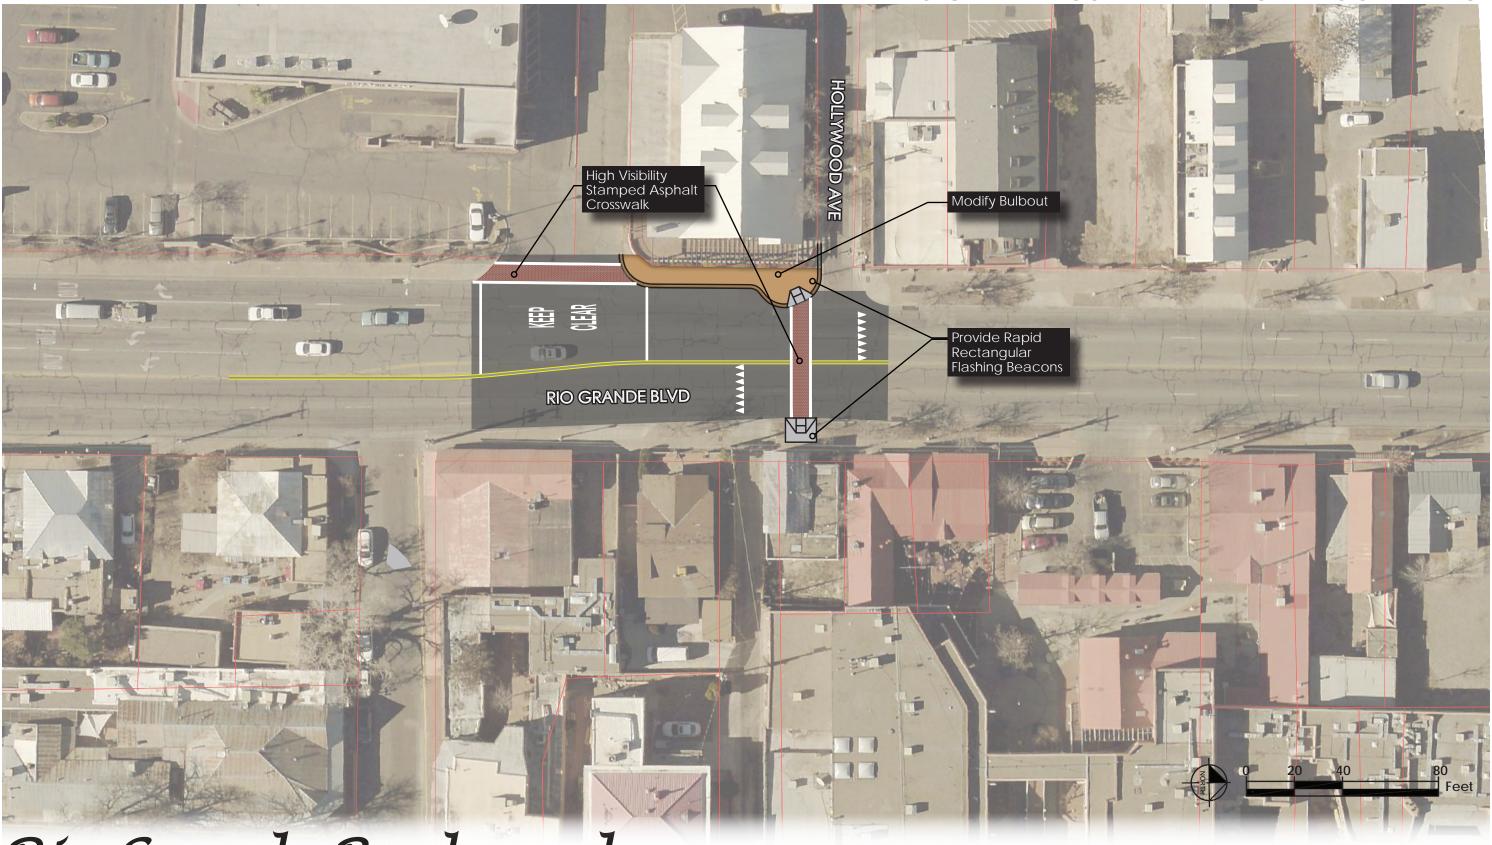

Figure 7

RIO GRANDE BOULEVARD AT MOUNTAIN ROAD - ALTERNATIVE 2

Figure 8
RIO GRANDE BOULEVARD AT HOLLYWOOD AVENUE

Figure 9

RIO GRANDE BOULEVARD AT ALHAMBRA AVENUE - ALTERNATIVE 1

Figure 10 RIO GRANDE BOULEVARD AT ALHAMBRA AVENUE - ALTERNATIVE 2