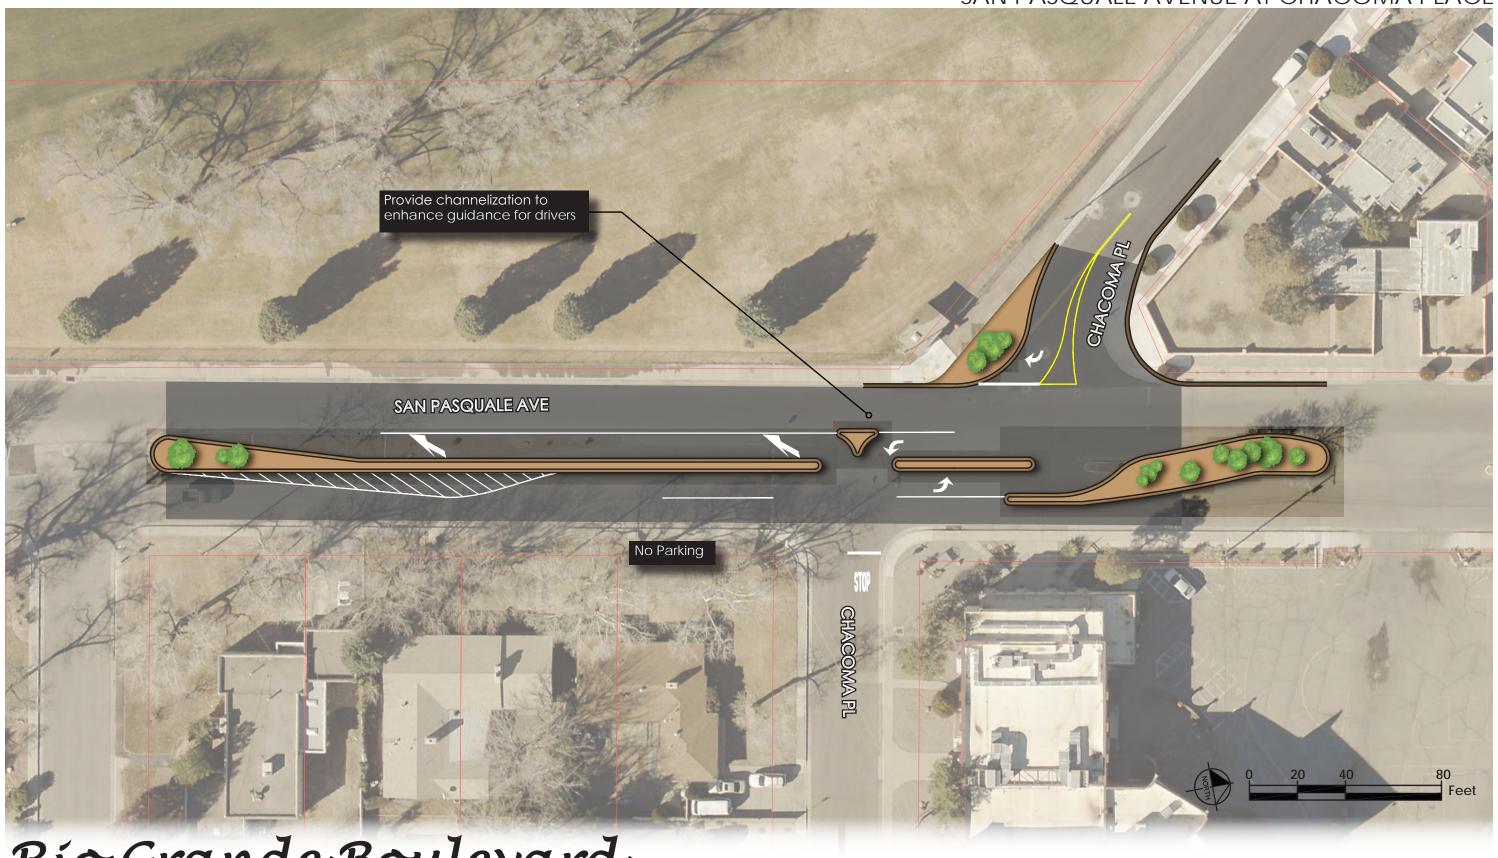

Figure 11
RIO GRANDE BOULEVARD AT ALHAMBRA AVENUE - ALTERNATIVE 4

Figure 12
SAN PASQUALE AVENUE AT CHACOMA PLACE