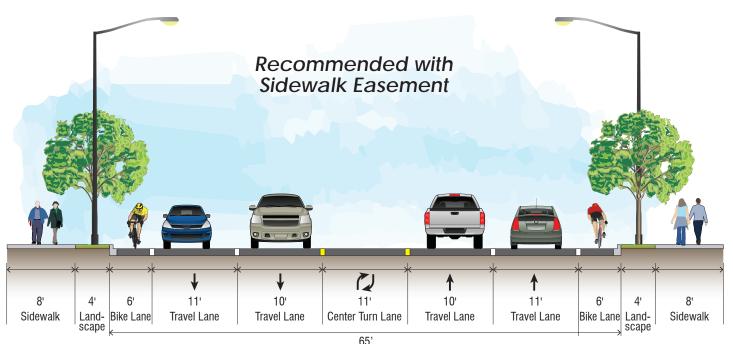

## RIO GRANDE BOULEVARD - RECOMMENDED FUTURE CROSS SECTION ASPEN AVENUE TO MOUNTAIN ROAD

Note: Bike lanes will have dashed green paint at conflict zones

Figure 5

RIO GRANDE BOULEVARD AT BELLAMAH AVENUE CARSON RD Provide lanscape strip along curb and relocate utility poles Provide new curb ramp RIO GRANDE BLVD Potential location fo Reconstruct curb ramps gateway signage and relocate utility and signal poles RE-See Figure 4 for future frontage enhancements See Figure 4 for future rontage enhancements